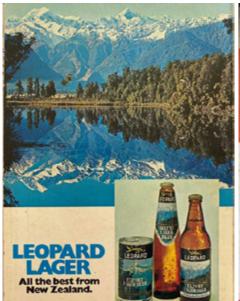

### Kiwiana - Old Ads

\$**2**<sup>99</sup>

Polyester cotton in white and pastels. 37-44.

Fashion ties \$399 EA

Prints and woven designs. Look smart in a Target tie.

Fashion shorts

Fashion shorts in a good range of styles. 3-7, 4%, 5%, 6%, 7%

Leather belts

Other sizes and prices available too.

Walk socks 99°R.

Machine washable, 1 size

€ air new zealano cargo ...