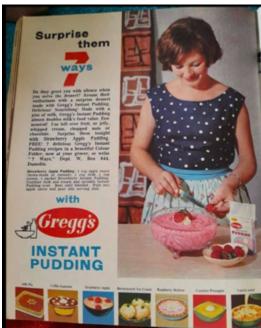

### Kiwiana - Old Ads

\$**2**<sup>99</sup>

Polyester cotton in white and pastels. 37-44.

Fashion ties \$399 EA

Prints and woven designs. Look smart in a Target tie.

Fashion shorts

Fashion shorts in a good range of styles. 3-7, 4%, 5%, 6%, 7%

Leather belts

Other sizes and prices available too.

Walk socks 99°R.

Machine washable, 1 size

€ air new zealano cargo ...