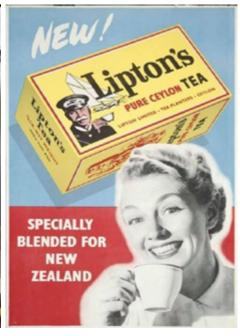

### Kiwiana - Old Ads

\$**2**<sup>99</sup>

Polyester cotton in white and pastels. 37-44.

Fashion ties \$399 EA

Prints and woven designs. Look smart in a Target tie.

Fashion shorts

Fashion shorts in a good range of styles. 3-7, 4%, 5%, 6%, 7%

Leather belts

Other sizes and prices available too.

Walk socks 99°R.

Machine washable, 1 size

€ air new zealano cargo ...