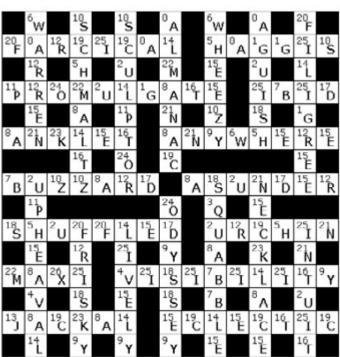

### Codeword 3 - 22 Solution

### Codeword 3 - 22

|    | 6   |    | 18 |    | 18 |    | 8       |         | 6              |    | 8  |    | 20 |    |
|----|-----|----|----|----|----|----|---------|---------|----------------|----|----|----|----|----|
| 20 | 8   | 12 | 19 | 25 | 19 | 8  | 14      |         | 5              | 8  | 1  | 1  | 25 | 18 |
|    | 12  |    | 5  |    | 2  |    | 22      |         | 15             |    | 2  |    | 14 |    |
| 11 | 12  | 24 | 22 | 2  | 14 | 1  | 8       | 16      | 15             |    | 25 | 7  | 25 | 17 |
|    | 15  |    | 8  |    | 11 |    | 21      |         | 10             |    | 18 |    | 1  |    |
| 8  | 21  | 23 | 14 | 15 | 16 |    | 8       | 21      | 9              | 6  | 5  | 15 | 12 | 15 |
|    | 8 8 |    | 16 |    | 24 |    | 19      |         |                |    |    |    | 15 |    |
| 7  | 2   | 10 | 10 | 8  | 12 | 17 |         | 8       | 18             | 2  | 21 | 17 | 15 | 12 |
|    | 11  |    | 8  |    |    |    | 24      |         | 3              |    | 15 |    |    |    |
| 18 | 5   | 2  | 20 | 20 | 14 | 15 | 17      |         | 2              | 12 | 19 | 5  | 25 | 21 |
|    | 15  |    | 12 |    | 25 |    | 9       |         | 8              |    | 23 |    | 21 |    |
| 22 | 8   | 26 | 25 |    | 4  | 25 | 18<br>S | 25<br>I | <sup>7</sup> B | 25 | 14 | 25 | 16 | 9  |
|    | 4   |    | 18 |    | 15 |    | 18      |         | 7              |    | 8  |    | 2  |    |
| 13 | 8   | 19 | 23 | 8  | 14 |    | 15      | 19      | 14             | 15 | 19 | 16 | 25 | 19 |
|    | 14  |    | 9  |    | 9  |    | 9       |         | 15             |    | 15 |    | 16 |    |