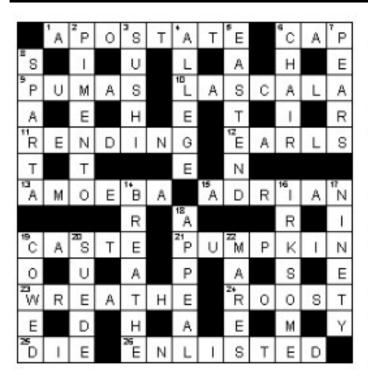

# **Cryptic Crossword No 3 - 22 Solution**

| 18              | 0  | <sup>z</sup> P | Р | ۱. | Ν | * G |     | <b>*</b> S | 1 | G       | М | <sup>7</sup> A |
|-----------------|----|----------------|---|----|---|-----|-----|------------|---|---------|---|----------------|
| С               |    | 0              |   | Ν  |   | 1   |     | С          |   | Е       |   | Р              |
| *R              | Е  | L              | ľ | С  |   | В   | L   | 0          | W | N       | U | Р              |
| Α               |    | K              |   | Е  |   | В   |     | 0          |   | Т       |   | L              |
| <sup>10</sup> T | R  | Α              | - | Ν  | Е | Ε   |     | ĘΡ         | _ | Е       | Т | Υ              |
| С               |    |                |   | s  |   | Т   |     |            |   | Е       |   |                |
| 12<br>H         | U  | G.             | G | Е  | D |     | 'vv | 15         | L | L       | 0 | W              |
|                 |    | 0              |   |    |   | "0  |     | Ν          |   |         |   | Α              |
| R               | 0  | U              | N | ٦ď |   | яD  | Е   | С          | Α | 21<br>M | Р | 8              |
| 0               |    | R              |   | Е  |   | 1   |     | L          |   | Α       |   | Т              |
| ™<br>B          | Α  | М              | В | 1  | Ν | 0   |     | Z I        | Ν | N       | Е | R              |
| Е               |    | Е              |   | Т  |   | U   |     | N          |   | 1       |   | Е              |
| Z*D             | 12 | Т              | Т | Υ  |   | NS  | Т   | Е          | Ν | С       | 1 | L              |