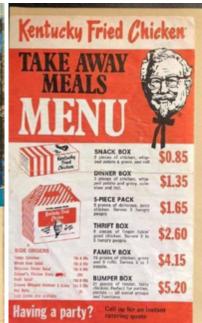

### Kiwiana - Old Ads

\$**2**<sup>99</sup>

Polyester cotton in white and pastels. 37-44.

Fashion ties \$399 EA

Prints and woven designs. Look smart in a Target tie.

Fashion shorts

Fashion shorts in a good range of styles. 3-7, 4%, 5%, 6%, 7%

Leather belts

Other sizes and prices available too.

Walk socks 99°R.

Machine washable, 1 size

€ air new zealano cargo ...